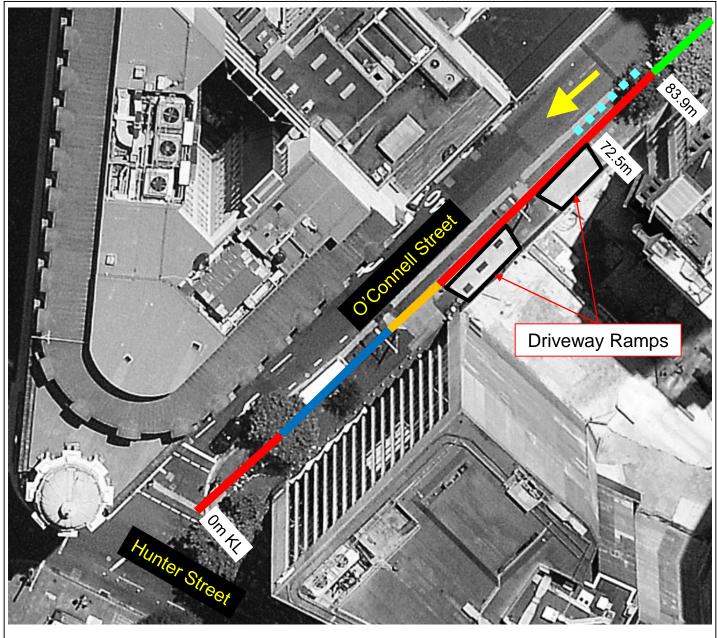

### **COMMENTS**

The kerb space on the eastern side of O'Connell Street, outside 20-26 O'Connell Street, is currently signposted as "No Stopping".

On-site inspection show that 11.4 metre of "No Stopping" can be reallocated as "Loading Zone Ticket 6am-6pm Mon-Fri 6am-10am Sat" and "4P Ticket 6pm-12am Mon-Fri 10am-10pm Sat 8am-10pm Sun & Public Holidays" to improve on-street pick-up and drop-off during business hours.